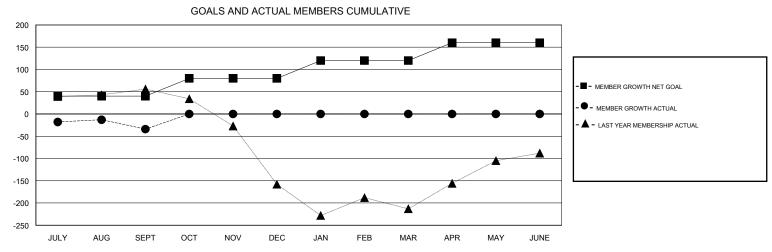

## GMT: **LOCATION PHILIPPINES GMT CA** Clubs Members RESULTS FOR 2019-2020 RESULTS FOR 2019-2020 NEW CLUB GOAL NEW CLUBS DROPPED CLUBS MEMBER GROWTH NET MEMBER GROWTH DROPPED QUARTER QUARTER GOAL ACTUAL MEMBERS ACTUAL (including transfers) 0 40 46 73 JULY/AUG/SEPT JULY/AUG/SEPT 0 0 40 0 0 OCT/NOV/DEC OCT/NOV/DEC 0 0 40 0 0 JAN/FEB/MAR JAN/FEB/MAR 0 0 1 40 0 0 APR/MAY/JUNE APR/MAY/JUNE GOALS AND ACTUAL NEW CLUBS CUMULATIVE